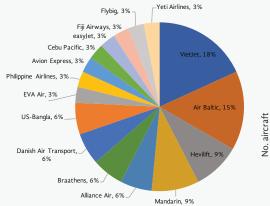

#### Avation is a leader in providing leasing solutions to airlines around the world.

Avation PLC is an aircraft leasing company managing a fleet of commercial passenger aircraft, which are leased to seventeen airlines globally. Avation's customers include EVA Air, Mandarin Airlines, airBaltic, Fiji Airways, Cebu Pacific, easyJet, Vietjet Air and others. The Group's fleet includes widebody, narrowbody and turboprop aircraft. The average age of Avation's fleet is 6.1 years while the average remaining lease term is 5.4 years (as at 31 December 2022).

#### Avation PLC's current clients and aircraft types

avation PLC

COMMERCIAL AIRCRAFT LEASING