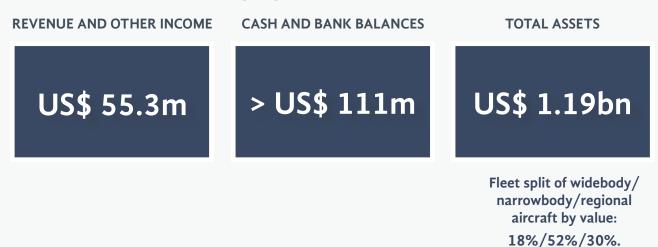

#### Financial Half Year 2023 Highlights

| Aircraft Type    | Fleet | Ordered | Options |
|------------------|-------|---------|---------|
| Boeing 777-300ER | 1     | -       | -       |
| Airbus A330-300  | 1     | -       | -       |
| Airbus A321-200  | 6     | -       | -       |
| Airbus A320-200  | 2     | -       | -       |
| Airbus A220-300  | 5     | -       | -       |
| Boeing 737-800   | 1     | -       | -       |
| ATR 72-600       | 16    | 2       | 28      |
| ATR 72-500       | 5     | -       | -       |
| Total            | 37    | 2       | 28      |