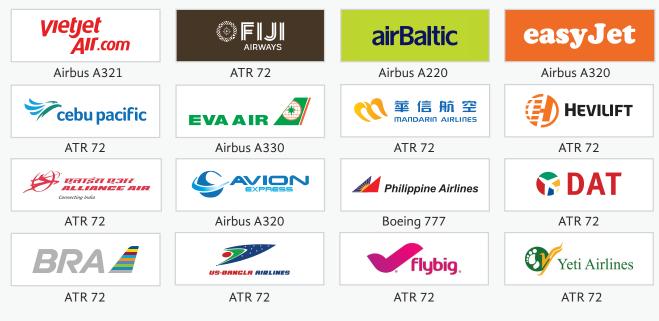

#### Avation is a leader in providing leasing solutions to airlines around the world.

Avation PLC is an aircraft leasing company managing a fleet of commercial passenger aircraft, which are leased to seventeen airlines globally. Avation's customers include EVA Air, Mandarin Airlines, airBaltic, Fiji Airways, Cebu Pacific, easyJet, Vietjet Air and others. The Group's fleet includes widebody, narrowbody and turboprop aircraft. The average age of Avation's fleet is 6.1 years while the average remaining lease term is 5.4 years (as at 31 December 2022).

#### Avation PLC's current clients and aircraft types

avation PLC

COMMERCIAL AIRCRAFT LEASING