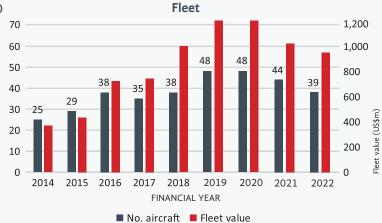

for Innovation";
- » The Company has returned to profitability post-COVID and signalled a return to growth.

#### Financial Half Year 2023 Highlights



| Aircraft Type    | Fleet | Ordered | Options |
|------------------|-------|---------|---------|
| Boeing 777-300ER | 1     | -       | -       |
| Airbus A330-300  | 1     | -       | -       |
| Airbus A321-200  | 6     | -       | -       |
| Airbus A320-200  | 2     | -       | -       |
| Airbus A220-300  | 5     | -       | -       |
| Boeing 737-800   | 1     | -       | -       |
| ATR 72-600       | 16    | 2       | 28      |
| ATR 72-500       | 5     | -       | -       |
| Total            | 37    | 2       | 28      |

#### Current Fleet (as at 31 December 2022)

#### Avation PLC's current clients and aircraft types









avation PLC

COMMERCIAL AIRCRAFT LEASING

### avation PLC

65 Kampong Bahru Road Singapore 169370 Tel: +65 6252 2077 www.avation.net

3 March 2023



Index: FTSE Sector:

Reuters/BBG AVAP.LN LSE AVAP Industrial Transportation FTSE Sub Sector: Transportation Services