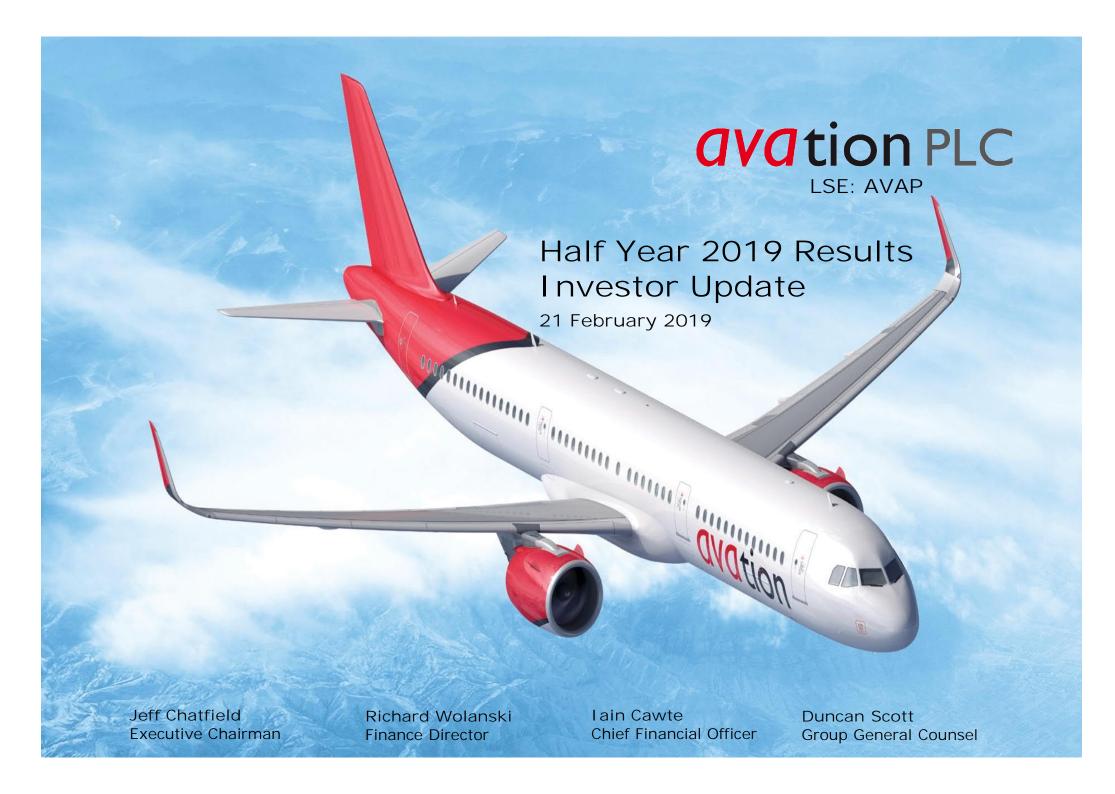

Weighted Average Aircraft Age<sup>(1)</sup>

7.5 Years
Weighted Average
Remaining Lease
Term

> \$1.25B Total asset value

\$837M unearned contracted revenue

Equivalent to net debt<sup>(2)</sup>

Aircraft ordered for delivery by 30 June 2019

#### **Historical Operational and Financial Performance**

Continued Evolution to Young Aircraft Portfolio and Track Record of Expansion

- ✓ Increased Scale and Portfolio Size
- ✓ Young, Attractive Fleet
- ✓ Long Average Lease Term
- ✓ Strong Revenue and Cash Flow

#### **Fleet Metrics**

|                                       | FY 2016   | FY 2017   | FY 2018                  | HY 2019                  | V                                              |
|---------------------------------------|-----------|-----------|--------------------------|--------------------------|------------------------------------------------|
| Fleet                                 | 38        | 35        | 38                       | 41                       | Young fleet,<br>reducing risk of<br>technology |
| Fleet additions (net)                 | 9         | (3)       | 3                        | 3                        | obsolescence                                   |
| Weighted average aircraft age         | 4.2 years | 3.3 years | 3.2 years <sup>(1)</sup> | 3.6 years <sup>(1)</sup> | Visibility of cash                             |
| Weighted average remaining lease term | 6.8 years | 7.5 years | 7.7 years                | 7.5 years                | flows due to contracted nature                 |

Weighted Average Aircraft Age (years)(1)

Weighted Average Remaining Lease Term (years)

A young fleet with long remaining leases