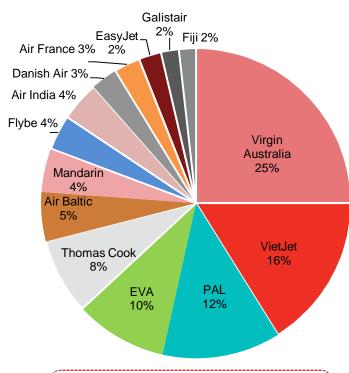

Top 1 Customer Share - 56%

Top 3 Customers Share - 75%

As at 31 December 2018

Revenue HY18 = \$58 million

Top 1 Customer Share – 25%

Top 3 Customers Share - 53%

Growth and diversification continues –

4 Airbus A220 aircraft delivered to airBaltic and 3 ATR72 aircraft delivered prior to 30 June 2019