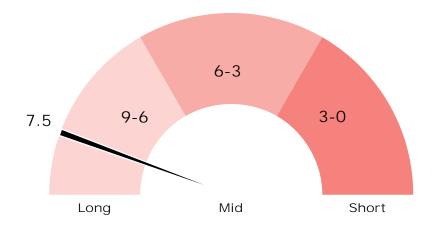

Weighted Average Aircraft Age<sup>(1)</sup>

7.5 Years
Weighted Average
Remaining Lease
Term

> \$1.25B Total asset value

\$837M unearned contracted revenue

Equivalent to net debt<sup>(2)</sup>

Aircraft ordered for delivery by 30 June 2019

#### **Fleet Metrics**

|                                       | FY 2016   | FY 2017   | FY 2018                  | HY 2019                  | V                                              |
|---------------------------------------|-----------|-----------|--------------------------|--------------------------|------------------------------------------------|
| Fleet                                 | 38        | 35        | 38                       | 41                       | Young fleet,<br>reducing risk of<br>technology |
| Fleet additions (net)                 | 9         | (3)       | 3                        | 3                        | obsolescence                                   |
| Weighted average aircraft age         | 4.2 years | 3.3 years | 3.2 years <sup>(1)</sup> | 3.6 years <sup>(1)</sup> | Visibility of cash                             |
| Weighted average remaining lease term | 6.8 years | 7.5 years | 7.7 years                | 7.5 years                | flows due to contracted nature                 |

Weighted Average Aircraft Age (years)(1)

Weighted Average Remaining Lease Term (years)

A young fleet with long remaining leases