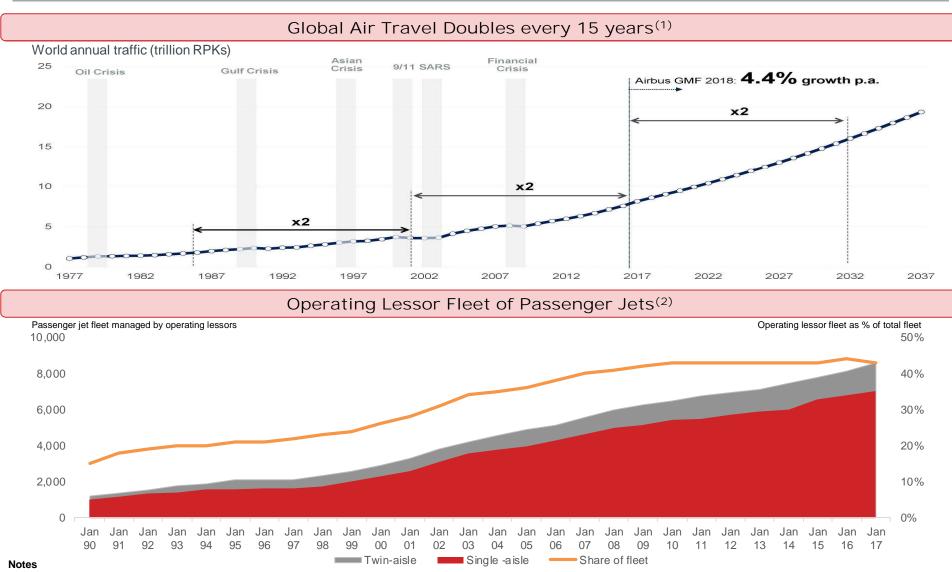

#### **Attractive Industry Fundamentals**

#### Resilient Airline Traffic Growth Paired with Increasing Reliance on Lessors

<sup>1.</sup> Airbus Global Market Forecast 2018; Flight Ascend Consulting Q2 2017 Commercial Operating Leasing Market Dynamics Report; Flight Fleets Analyzer (in-service and stored passenger single-aisle and twin-aisle types)

<sup>2.</sup> The information provided in this exhibit is a reproduction of an exhibit contained in Flight Ascend Analysis' Q2 2017 report.