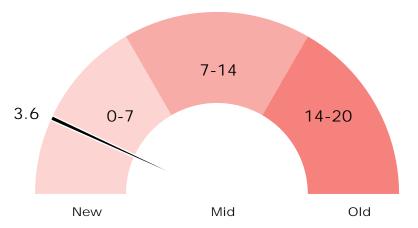

Weighted Average Aircraft Age<sup>(1)</sup>

7.5 Years
Weighted Average
Remaining Lease
Term

> \$1.25B Total asset value

\$837M unearned contracted revenue

Equivalent to net debt<sup>(2)</sup>

Aircraft ordered for delivery by 30 June 2019

#### **Fleet Metrics**

|                                       | FY 2016   | FY 2017   | FY 2018                  | HY 2019                  | V                                              |
|---------------------------------------|-----------|-----------|--------------------------|--------------------------|------------------------------------------------|
| Fleet                                 | 38        | 35        | 38                       | 41                       | Young fleet,<br>reducing risk of<br>technology |
| Fleet additions (net)                 | 9         | (3)       | 3                        | 3                        | obsolescence                                   |
| Weighted average aircraft age         | 4.2 years | 3.3 years | 3.2 years <sup>(1)</sup> | 3.6 years <sup>(1)</sup> | Visibility of cash                             |
| Weighted average remaining lease term | 6.8 years | 7.5 years | 7.7 years                | 7.5 years                | flows due to contracted nature                 |

Weighted Average Aircraft Age (years)(1)

Weighted Average Remaining Lease Term (years)

A young fleet with long remaining leases