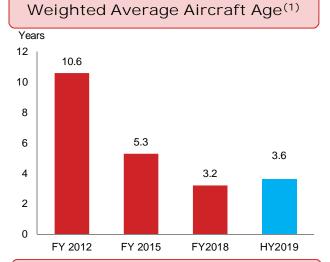

#### **Historical Operational and Financial Performance**

Continued Evolution to Young Aircraft Portfolio and Track Record of Expansion

- ✓ Increased Scale and Portfolio Size
- ✓ Young, Attractive Fleet
- ✓ Long Average Lease Term
- ✓ Strong Revenue and Cash Flow

#### **Fleet Metrics**

|                                       | FY 2016   | FY 2017   | FY 2018                  | HY 2019                  | V                                              |
|---------------------------------------|-----------|-----------|--------------------------|--------------------------|------------------------------------------------|
| Fleet                                 | 38        | 35        | 38                       | 41                       | Young fleet,<br>reducing risk of<br>technology |
| Fleet additions (net)                 | 9         | (3)       | 3                        | 3                        | obsolescence                                   |
| Weighted average aircraft age         | 4.2 years | 3.3 years | 3.2 years <sup>(1)</sup> | 3.6 years <sup>(1)</sup> | Visibility of cash                             |
| Weighted average remaining lease term | 6.8 years | 7.5 years | 7.7 years                | 7.5 years                | flows due to contracted nature                 |

Weighted Average Aircraft Age (years)(1)

Weighted Average Remaining Lease Term (years)

A young fleet with long remaining leases

#### Notes

<sup>1.</sup> Excluding finance leases