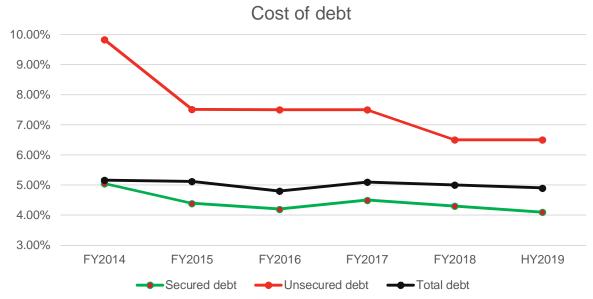

## **Debt Analysis**

|                                               | HY2019 | FY2018 |
|-----------------------------------------------|--------|--------|
| Net Indebtedness (US\$ million)               | 840.7  | 868.6  |
| Weighted Average Cost of Debt                 | 4.9%   | 5.0%   |
| Weighted Average Cost of Secured Debt         | 4.1%   | 4.3%   |
| Proportion of Fixed/Hedged Interest Rate Debt | 96.4%  | 94.8%  |
| Net Debt /Equity                              | 3.6    | 3.6    |
| Debt/Assets                                   | 76.7%  | 75.4%  |