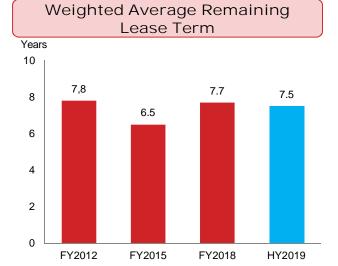

#### Aircraft Leasing Platform with Diversified Customer Base and Fleet

41 Aircraft

14 AirlineCustomers Operatingin 11 Countries

22% /43% /35% split of widebody/narrowbody/ turboprop aircraft by value

3.6 Years

#### **Historical Operational and Financial Performance**

Continued Evolution to Young Aircraft Portfolio and Track Record of Expansion

- ✓ Increased Scale and Portfolio Size
- ✓ Young, Attractive Fleet
- ✓ Long Average Lease Term
- ✓ Strong Revenue and Cash Flow

#### **Fleet Metrics**

|                                       | FY 2016   | FY 2017   | FY 2018                  | HY 2019                  | V                                              |
|---------------------------------------|-----------|-----------|--------------------------|--------------------------|------------------------------------------------|
| Fleet                                 | 38        | 35        | 38                       | 41                       | Young fleet,<br>reducing risk of<br>technology |
| Fleet additions (net)                 | 9         | (3)       | 3                        | 3                        | obsolescence                                   |
| Weighted average aircraft age         | 4.2 years | 3.3 years | 3.2 years <sup>(1)</sup> | 3.6 years <sup>(1)</sup> | Visibility of cash                             |
| Weighted average remaining lease term | 6.8 years | 7.5 years | 7.7 years                | 7.5 years                | flows due to contracted nature                 |