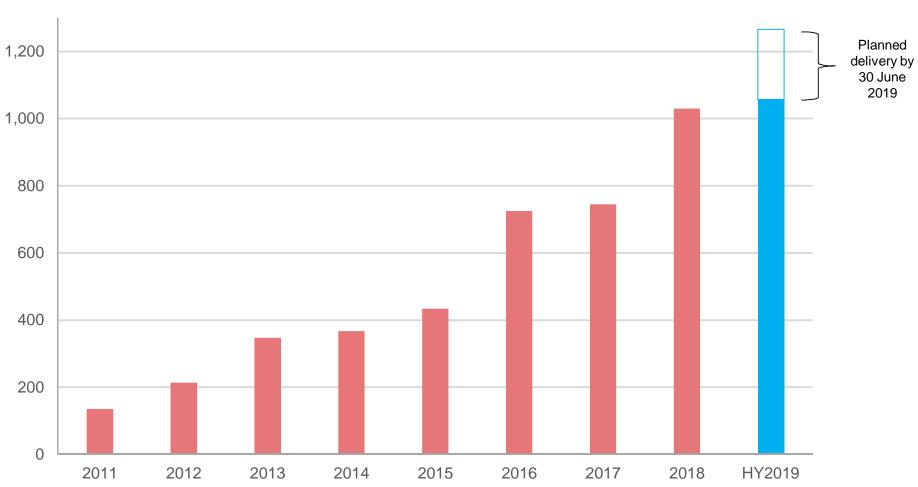

A young fleet with long remaining leases

#### Notes

<sup>1.</sup> Excluding finance leases

## **Established Customer Relationships with Favorable Contracts Global Customer Relationships**



#### 14 Airline Customers from 11 Countries



## Established Customer Relationships with Favorable Contracts (Cont'd) ...with New Relationships Driving Credit Enhancement



By Monthly Rental Revenue Run Rate

As at 31 December 2015

Revenue FY15 = \$31 million



Top 1 Customer Share - 56%

Top 3 Customers Share - 75%

As at 31 December 2018

Revenue HY18 = \$58 million



Top 1 Customer Share – 25%

Top 3 Customers Share - 53%

Growth and diversification continues –

4 Airbus A220 aircraft delivered to airBaltic and 3 ATR72 aircraft delivered prior to 30 June 2019



### Fleet assets (US\$m)



## **Profit & Loss Summary**



| Profit & Loss Summary (US\$ million) | HY2019 | HY2018 | Growth |
|--------------------------------------|--------|--------|--------|
| Total revenue and Other income       | 59.1   | 52.6   | 12%    |
| Depreciation expense                 | (19.8) | (14.6) | 36%    |
| Gains on sale (net of impairment)    | 6.5    | (8.0)  |        |
| Administrative expense               | (5.5)  | (4.9)  | 11%    |
| Other expenses                       | (1)    | -      |        |
| Operating Profit/EBIT                | 40.2   | 25.1   | 60%    |
| Finance expenses                     | (27.6) | (18.6) | 48%    |
| Finance income                       | 1.6    | 0.7    |        |
| Profit before tax                    | 14.2   | 7.3    | 95%    |
| Tax