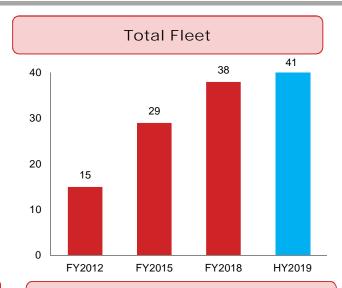

Earnings per Share

21.6 cents

+97% YoY

**Total Assets** 

\$1,256.1 million

+9% since 30 June 2018

Operating Profit (EBIT)

\$40.2 million

### Fleet assets (US\$m)