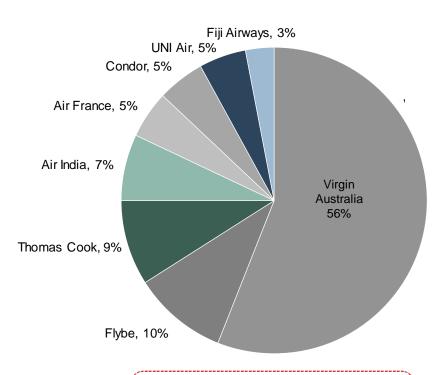

## Established Customer Relationships with Favorable Contracts (Cont'd) ...with New Relationships Driving Credit Enhancement

By Monthly Rental Revenue Run Rate

As at 31 December 2015

Revenue FY15 = \$31 million

Top 1 Customer Share - 56%

Top 3 Customers Share - 75%

As at 31 December 2018

Revenue HY18 = \$58 million

Top 1 Customer Share – 25%

Top 3 Customers Share - 53%

Growth and diversification continues –

4 Airbus A220 aircraft delivered to airBaltic and 3 ATR72 aircraft delivered prior to 30 June 2019