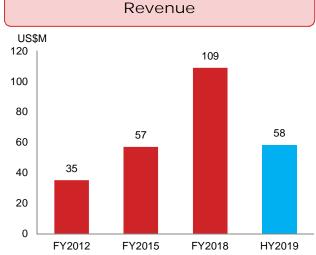

#### **Historical Operational and Financial Performance**

Continued Evolution to Young Aircraft Portfolio and Track Record of Expansion

- ✓ Increased Scale and Portfolio Size
- ✓ Young, Attractive Fleet
- ✓ Long Average Lease Term
- ✓ Strong Revenue and Cash Flow

## Established Customer Relationships with Favorable Contracts (Cont'd) ...with New Relationships Driving Credit Enhancement

By Monthly Rental Revenue Run Rate

As at 31 December 2015

Revenue FY15 = \$31 million

Top 1 Customer Share - 56%

Top 3 Customers Share - 75%

As at 31 December 2018

Revenue HY18 = \$58 million

Top 1 Customer Share – 25%

Top 3 Customers Share - 53%

Growth and diversification continues –

4 Airbus A220 aircraft delivered to airBaltic and 3 ATR72 aircraft delivered prior to 30 June 2019